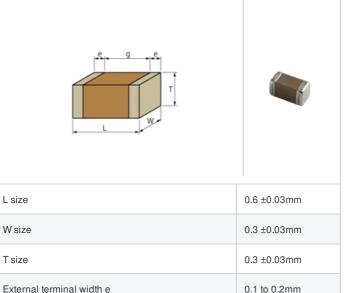

0.1 to 0.2mm

0.2mm min.

0201 (0603M)

< List of part numbers with package codes >

GCM0335C1E6R6DD03D , GCM0335C1E6R6DD03W , GCM0335C1E6R6DD03J

## Shape

L size

W size

T size

| Packaging | Specifications                                               | Minimum quantity |
|-----------|--------------------------------------------------------------|------------------|
| D         | ф180mm Paper taping                                          | 15000            |
| J         | ф330mm Paper taping                                          | 50000            |
| W         | φ180mm Paper taping (W8P1*)  * Width: 8mm, Pocket pitch: 1mm | 30000            |