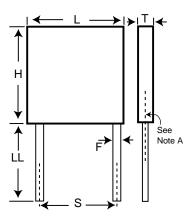

## **KEMET Part Number: CK06BX472K**

(C062K472K2X5CA)

Ceramic, Military/High Reliability, MIL-11015, 4700 pF, 10%, 200 V, BX, N/A, Lead Spacing = 5.08mm

| Dimensions |                    |  |
|------------|--------------------|--|
| L          | 7.37mm +/-0.25mm   |  |
| Н          | 7.37mm +/-0.25mm   |  |
| Т          | 2.29mm +/-0.25mm   |  |
| S          | 5.08mm +/-0.38mm   |  |
| LL         | 31.75mm MIN        |  |
| F          | 0.635mm +/-0.051mm |  |