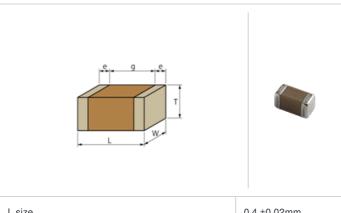

## Shape

| W                                     |                |
|---------------------------------------|----------------|
| L size                                | 0.4 ±0.02mm    |
| W size                                | 0.2 ±0.02mm    |
| T size                                | 0.2 ±0.02mm    |
| External terminal width e             | 0.07 to 0.14mm |
| Distance between external terminals g | 0.13mm min.    |
| Size code in inch(mm)                 | 01005 (0402M)  |
|                                       |                |