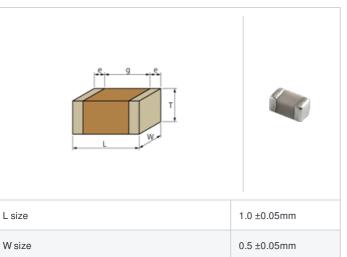

## GJM1555C1H2R2WB01# "#" indicates a package specification code.

0.5 ±0.05mm

< List of part numbers with package codes >

GJM1555C1H2R2WB01D , GJM1555C1H2R2WB01W , GJM1555C1H2R2WB01J

## External terminal width e 0.15 to 0.35mm 0.3mm min. Distance between external terminals g Size code in inch(mm) 0402 (1005M)