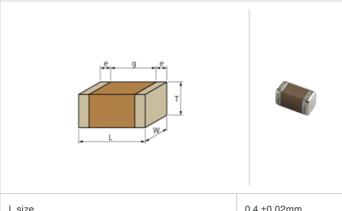

## Shape

| T W                                   |                |
|---------------------------------------|----------------|
| L size                                | 0.4 ±0.02mm    |
| W size                                | 0.2 ±0.02mm    |
| T size                                | 0.2 ±0.02mm    |
| External terminal width e             | 0.07 to 0.14mm |
| Distance between external terminals g | 0.13mm min.    |
| Size code in inch(mm)                 | 01005 (0402M)  |
|                                       |                |