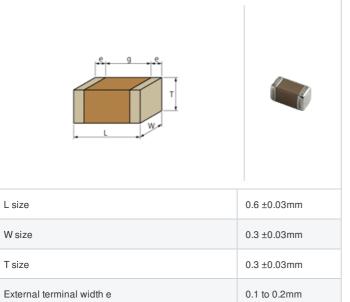

## Shape

0.2mm min.

0201 (0603M)

< List of part numbers with package codes >

GCM0335C1ER30BD03D , GCM0335C1ER30BD03W , GCM0335C1ER30BD03J