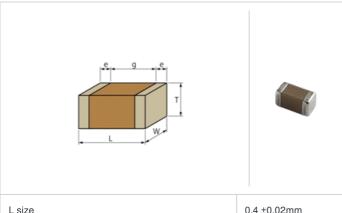

## Shape

| W                                     |                |
|---------------------------------------|----------------|
| L size                                | 0.4 ±0.02mm    |
| W size                                | 0.2 ±0.02mm    |
| T size                                | 0.2 ±0.02mm    |
| External terminal width e             | 0.07 to 0.14mm |
| Distance between external terminals g | 0.13mm min.    |
| Size code in inch(mm)                 | 01005 (0402M)  |